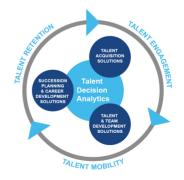

### **Harrison Talent Life Cycle Solutions**

Harrison Assessments uses predictive analytics to help organizations acquire, develop, lead and engage their talent. This comprehensive Talent Decision Analytics provides the intelligence needed throughout the talent life cycle to build effective teams and develop, engage and retain key talent. Contact us to learn how we help organizations make great decisions.